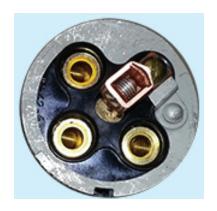

## **Connectors Come Standard With Solder Contacts**

60 AMP Pressure Contact shown

- **PR** on the end of the part number indicates Pressure contacts. Connectors require a screwdriver to tighten the wire to the contact. 30 AMP connectors include a solderless crimp terminal.