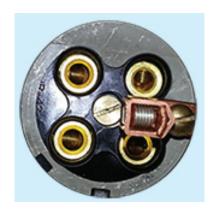

## **Connectors Come Standard With Solder Contacts**

60 AMP Pressure Contact shown

- **PR** on the end of the part number indicates Pressure contacts. Connectors require a screwdriver to tighten the wire to the contact. 30 AMP connectors include a solderless crimp terminal.